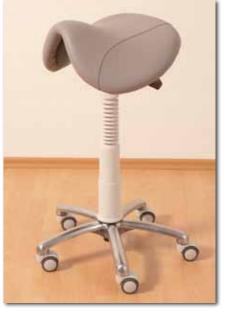

Amazonas

Lima

Feuer

Atoll

**Available colours:** The standard colour of the Relax is Chrom grey unicolour. Optional colours are for example Amazonas, Lima, Feuer or Atoll unicolour or modern bi-colour design. Please contact us if other colours are desired!