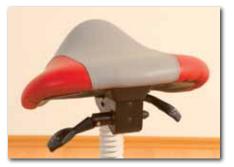

For a flexible sitting position the seat of the Relax can be tilted. The lever for the height adjustment (left) and for tilting (right) is placed underneath the seat for easy and ergonomic handling.