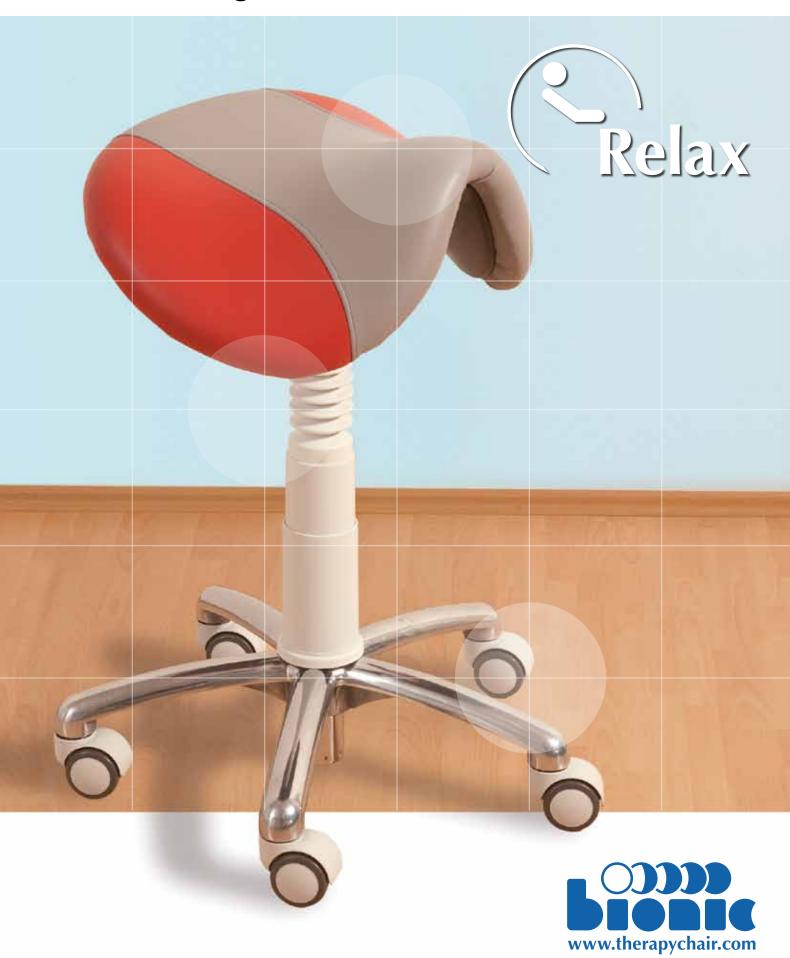

## Relax – compact, ergonomic and functional, the flexible stool for medical care

The Relax is available in different colours to underline its modern design - always appropriate to your working environment.

For a flexible sitting position the seat of the Relax can be tilted. The lever for the height adjustment (left) and for tilting (right) is placed underneath the seat for easy and ergonomic handling.

## **Technical Data:**

| Height adjustment | 55 – 70 cm |
|-------------------|------------|
| Wheel diameter    | 5 cm       |
| Weight            | 7.5 kg     |
| Safe maximum load | 120 kg     |

Standard colour Relax Chrom grey