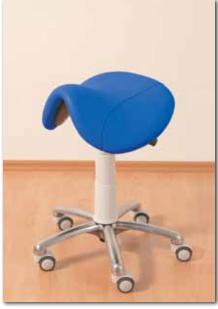

Amazonas

Lima

Feuer

Atoll

**Available colours:** The standard colour of the Relax is Chrom grey unicolour. Optional colours are for example Amazonas, Lima, Feuer or Atoll unicolour or modern bi-colour design. Please contact us if other colours are desired!