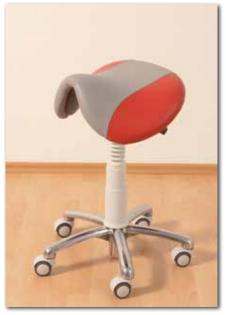

## Unstressed and ergonomic seating when working with the Relax

## Relax – compact, ergonomic and functional, the flexible stool for medical care

The Relax is available in different colours to underline its modern design - always appropriate to your working environment.

For a flexible sitting position the seat of the Relax can be tilted. The lever for the height adjustment (left) and for tilting (right) is placed underneath the seat for easy and ergonomic handling.