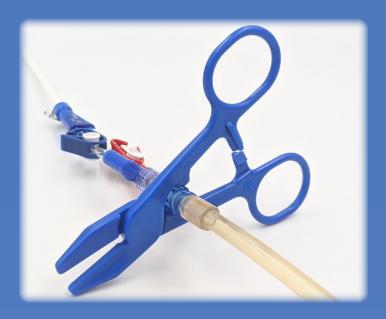

## Tubing-Clamp KL 20

with new clamp grip

Easily loosens tight Luer-Connectors without damage to lines or catheters

## Clamps tubes safely and firmly

Replaces expensive stainless steel clamps while maintaining safety and stability.