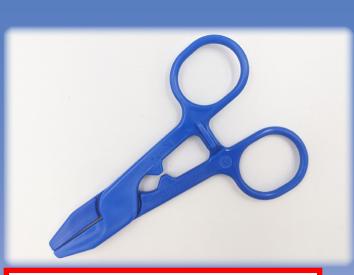

## **Durability and Safety**

Reinforced Fibre Glass Plastic
Autoclavable to 121°C
Disinfectant Resistant
Precise Inter-Lock
Anti-Oxidisation (Non-Metalic)

ORDER CODE: KL20 \$8.50EA + GST

(\$85 per box/10)